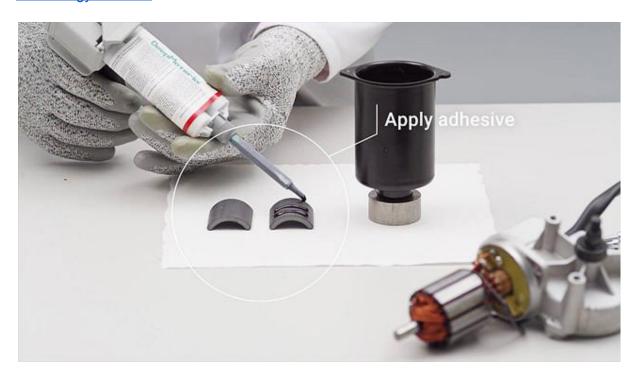

# Step-By-Step Guide To Using Optical Bonding Adhesive For Stronger Glass And Mirror Bonds

Glue is a typical adhesive utilized in many industries, yet it is not always well-known for its adhesive residential properties. This is because when it involves glass as well as mirror applications, optical bonding adhesive is much better at holding and holding its form. When made use of in proper percentages, optical bonding adhesive can even develop a more long lasting as well as longer-lasting adhesive than various other adhesives. When it concerns glass and also mirror applications, optical bonding adhesive is the way to go!

## Exactly how to make use of optical bonding adhesive to hold glass and also mirror applications together

optical bonding adhesive is a terrific way to hold glass and also mirror applications together. It is a system that uses bonding sticky to develop a strong, resilient bond. The adhesive is related to the glass and also mirror surface, and afterwards both surface areas are glued together. This is a great alternative for applications where a solid, long lasting bond is required. It is also a great option for applications where a smooth, also surface is wanted. The adhesive is very easy to use and also takes simply a couple of minutes to apply. It is additionally an excellent alternative for applications where a high degree of accuracy is wanted.