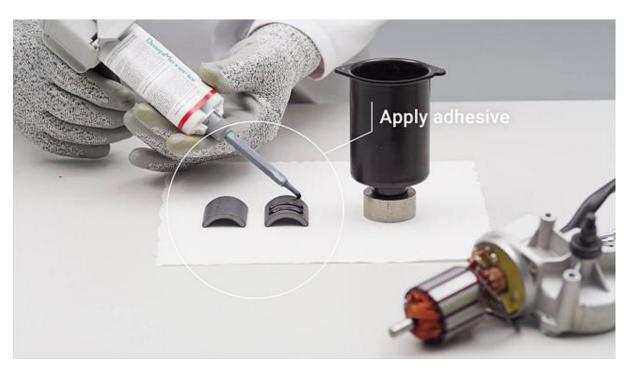

# Step-By-Step Guide To Using Optical Bonding Adhesive For Stronger Glass And Mirror Bonds

Glue is a typical adhesive utilized in many industries, yet it is not always well-known for its adhesive residential properties. This is because when it involves glass as well as mirror applications, optical bonding adhesive is much better at holding and holding its form. When made use of in proper percentages, optical bonding adhesive can even develop a more long lasting as well as longer-lasting adhesive than various other adhesives. When it concerns glass and also mirror applications, optical bonding adhesive is the way to go!

## Exactly how to make use of optical bonding adhesive to hold glass and also mirror applications together

optical bonding adhesive is a terrific way to hold glass and also mirror applications together. It is a system that uses bonding sticky to develop a strong, resilient bond. The adhesive is related to the glass and also mirror surface, and afterwards both surface areas are glued together. This is a great alternative for applications where a solid, long lasting bond is required. It is also a great option for applications where a smooth, also surface is wanted. The adhesive is very easy to use and also takes simply a couple of minutes to apply. It is additionally an excellent alternative for applications where a high degree of accuracy is wanted.